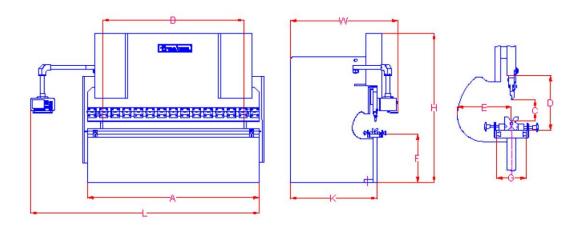

## MICRO BEND 1000-40 TECHNICAL FEATURES

| BENDING LENGTH (A)               | 1000    | mm   |
|----------------------------------|---------|------|
| MAX. POWER                       | 40      | ton  |
| MAX.BENDING CAPACITY (42 kg/mm²) | 5       | mm   |
| AXIS NUMBER OF MACHINE           | Y1,Y2,X |      |
| FREE DOWN SPEED                  | 110     | mm/s |
| BENDING SPEED                    | 11      | mm/s |
| RETURN BACK SPEED                | 105     | mm/s |
| STROKE(C) (Y1,Y2)                | 100     | mm   |
| BACK GAUGE STROKE ( X AXIS )     | 500     | mm   |
| DISTANCE BETWEEN HOUSING ( B )   | 800     | mm   |
| CROWNING                         | -       |      |
| THROAT DEPTH ( E )               | 250     | mm   |
| TABLE HEIGHT ( F )               | 800     | mm   |
| TABLE WIDTH ( G )                | 90      | mm   |
| DAYLIGHT ( D )                   | 308     | mm   |
| PLANT VOLTAGE                    | 380     | v    |
| IP                               | 54      |      |
| MAIN MOTOR                       | 4       | kW   |
| BACK GAUGE MOTOR ( X )           | 0/75    | kW   |
| PLANT TEMPERATURE                | 0-50    | °C   |
| MAX. NOISE                       | 70      | dB   |
| OIL CAPACITY                     | 60      | It   |
| MAX. PRESSURE                    | 255     | bar  |
| MACHINE LENGTH ( L )             | 2300    | mm   |
| MACHINE WIDTH ( W )              | 1950    | mm   |
| MACHINE HEIGHT ( H )             | 1860    | mm   |
| WEIGHT                           | 1850    | kg   |